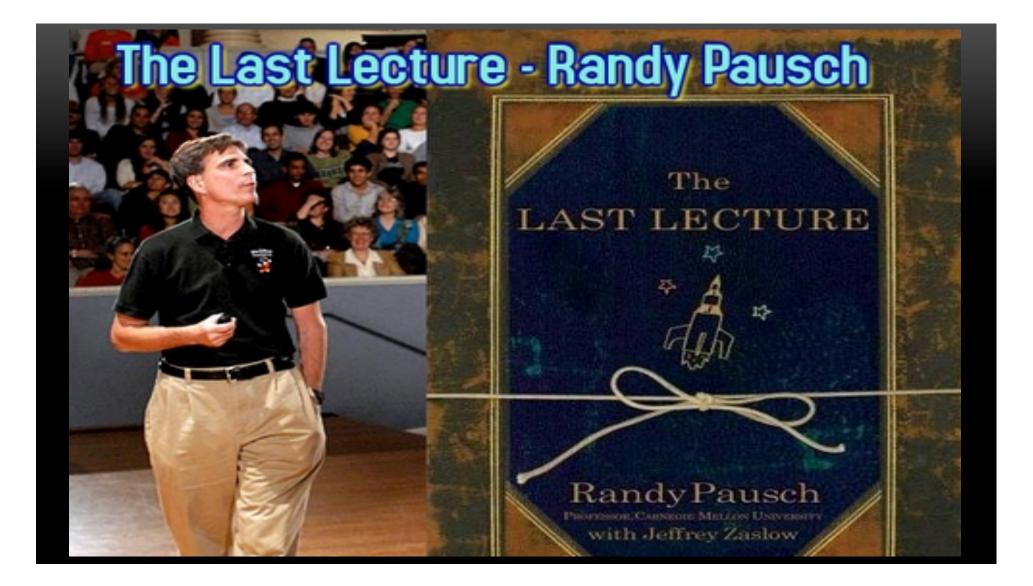

LLS ARE NOT THERE

LS ARE THERE HANCE TO SHOW WANT SOMETHING." - RANDY PAUSCH "THE BRICK WA TO KEEP US OU THE BRICK WAI TO GIVE US A C HOW BADLY WE