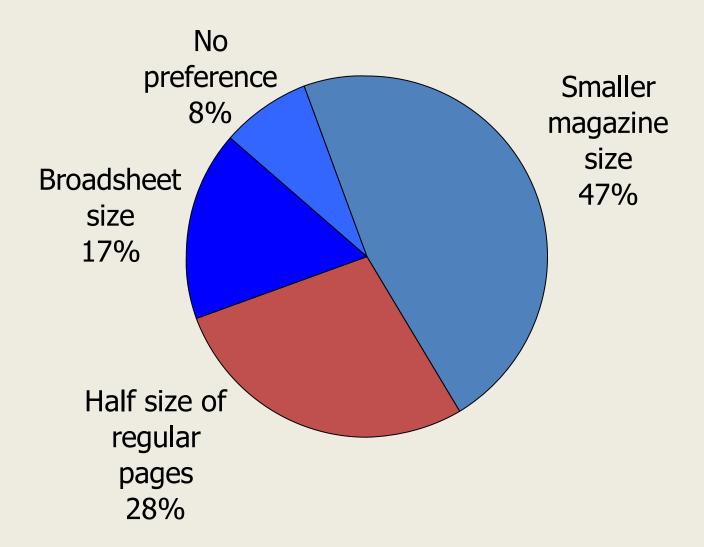

ge

#### **Use of Advertising Inserts Compared to a Few Years Ago:**





Base: Ever read or look at advertising inserts in papers

## Most Readers Check Preprints Beyond Their "Regular" Stores





## Most Will Check Weekday Ad Inserts





## Why Use Paper Preprints?

Occasions for regular use

Benefits for users

Core Benefit



#### **Occasions**

- Check for sales 76%
- Sunday routine 65%
- Browse for fun 63%
- Plan regular shopping 46%

# Utility Model for Paper Advertising

Base: Ever Use Paper Preprints

"In the Market"

70%

#### Benefits

- Easy comparison shopping 71%
- Predictable 65%
- Realistic 50%
- Portable 29%

Core Benefit

Save Time & Money 65%



#### More Use Preprints from Papers than from Direct Mail:





**Base: Total Adults** 

## Insert Size Preference: Smaller





## Paper Type Preference: Glossy





## Number of Pages: No Preference





## Photographs vs. Drawings: Photos!





## Design Elements That Annoy







## Features/Benefits Summary

Feature: Full Color

– Benefit: 62% Higher Readership

Feature: 2 Week Turnaround

– Benefit: React quickly

Feature: Glossy Paper

- Benefit: Enhance Image

Feature: Flexible Quantity

Benefit: Target specific areas with more impact and no waste







A Local Insert Program is printed in full color and can be delivered with your paper.

- These single page and four page full color inserts are perfect for a local advertiser's sale flyer or community event brochure to promote a local festival, fair or event. They are produced on glossy paper.
- Local merchants order these inserts to be printed and deliv