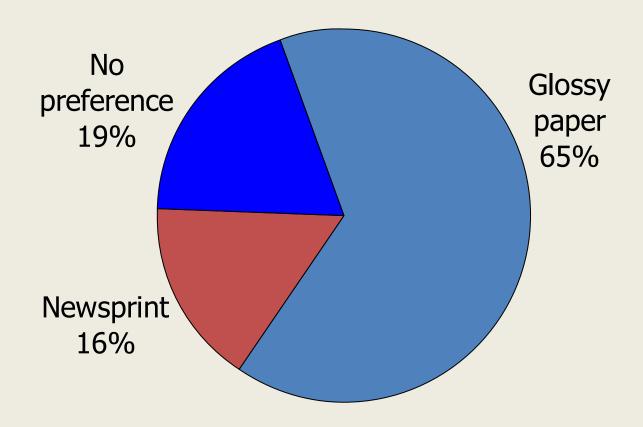

Compared to a Few Years Ago:**





Base: Ever read or look at advertising inserts in papers

## Most Readers Check Preprints Beyond Their "Regular" Stores





## Most Will Check Weekday Ad Inserts





## Why Use Paper Preprints?

Occasions for regular use

Benefits for users

Core Benefit



#### **Occasions**

- Check for sales 76%
- Sunday routine 65%
- Browse for fun 63%
- Plan regular shopping 46%

# Utility Model for Paper Advertising

Base: Ever Use Paper Preprints

"In the Market"

70%

#### Benefits

- Easy comparison shopping 71%
- Predictable 65%
- Realistic 50%
- Portable 29%

Core Benefit

Save Time & Money 65%



#### More Use Preprints from Papers than from Direct Mail:





**Base: Total Adults** 

## Insert Size Preference: Smaller





## Paper Type Preference: Glossy





## Number of Pages: No Preference





## Photographs vs. Drawings: Photos!





## Design Elements That Annoy







## Features/Benefits Summary

Feature: Full Color

– Benefit: 62% Higher Readership

Feature: 2 Week Turnaround

– Benefit: React quickly

Feature: Glossy Paper

- Benefit: Enhance Image

Feature: Flexible Quantity

Benefit: Target specific areas with more impact and no waste







A Local Insert Program is printed in full color and can be delivered with your paper.

- These single page and four page full color inserts are perfect for a local advertiser's sale flyer or community event brochure to promote a local festival, fair or event. They are produced on glossy paper.
- Local merchants order these inserts to be printed and delivered with your paper.

This is a great