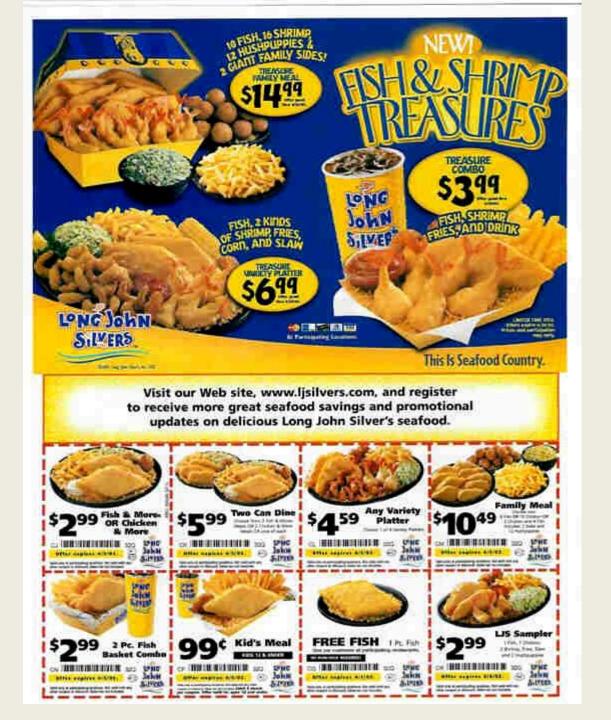

## Fast Food/Pizza

#### BURGERS

| HAMBURGER2.40                   |
|---------------------------------|
| CHEESEBURGER2.65                |
| PIZZA BURGER2.95                |
| BACON CHEESEBURGER3.25          |
| DOUBLE CHEESEBURGER3.90         |
| DOUBLE BACON CHEESEBURGER .4.15 |

Your choice of Kaiser Roll, White, Wheat, Rye Bread or Pita. Served with your choice of Lettuce, Tomatoes, Peppers, Pickles and Onions

| CHEESE2.50                     | TURKEY BREAST3.50                |
|--------------------------------|----------------------------------|
| ROAST BEEF 3.50                | TUNA3.50                         |
| CHICKEN PARMESAN               | . ROUND ROLL 3.75 LONG ROLL 5.15 |
| GRILLED MARINATED CHICKEN      | .ROUND ROLL 3.95 LONG ROLL 5.25  |
| CHICKEN BREAST SANDWICH .      | .ROUND ROLL 3.50 LONG ROLL 4.85  |
| CHOICE OF HONEY MUSTARD OR BBQ | SAUCE                            |

Your choice of White, Wheat or Rye Bread. Served with Lettuce, Tomatoes, & Mayonnaise TURKEY BREAST with bacon . . . . . 4.70

| 5 WINGS3.25   | 30 WINGS15.65            |
|---------------|--------------------------|
| 10 WINGS6.25  | 35 WINGS17.50            |
| 15 WINGS8.00  | 40 WINGS20.50            |
| 20 WINGS10.50 | 50 WINGS24.50            |
| 25 WINGS13.35 | INC. BLUE CHEESE &CELERY |

#### SIDE ORDERS

| FRENCH FRIES1.75             | SHR    |
|------------------------------|--------|
| CHEESE FRIES2.65             | MUN    |
| PIZZA FRIES2.80              | 4 oni  |
| OLD BAY FRIES1.85            | 2 chi  |
| DOUBLE DECKER FRIES .3.95    | ONI    |
| Inc. bacon, ranch and cheese | BRC    |
| MOZZARELLA STICKS (5) 2.95   | нот    |
| CHICKEN FINGERS (5)          | CHIC   |
| SERVED WITH FRIES4.75        | SER\   |
| CHICKEN CORDON BLUE          | CHIC   |
| BITES (5)3.95                | Inc. 2 |
|                              |        |

| SHRIMP BASKET w/FRIES .4.80                    |
|------------------------------------------------|
| MUNCHIES MIX4.75                               |
| 4 onion rings, 2 mozzarella sticks             |
| 2 chicken fingers, 2 poppers                   |
| ONION RINGS1.85                                |
| BROCCOLI BITES (10)3.95                        |
| HOT POPPERS (5) 2.95                           |
| CHICKEN NUGGETS (10)                           |
| SERVED WITH FRIES3.95                          |
| CHICKEN MIX4.75                                |
| Inc. 2 fingers, 2 cordon blue bites, 4 nuggets |
|                                                |

Our Dough Home Of Fresh Every Day! The Original "Inside-Out Pizza" Now Serving Locations RIDLEY PARK, PA 19078 RIDLEY **GLENOLDEN** STORES HOURS Monday - Thursday 10 AM - 11 PM Friday & Saturday 10 AM - 1 AM Sunday 12 PM -10 PM