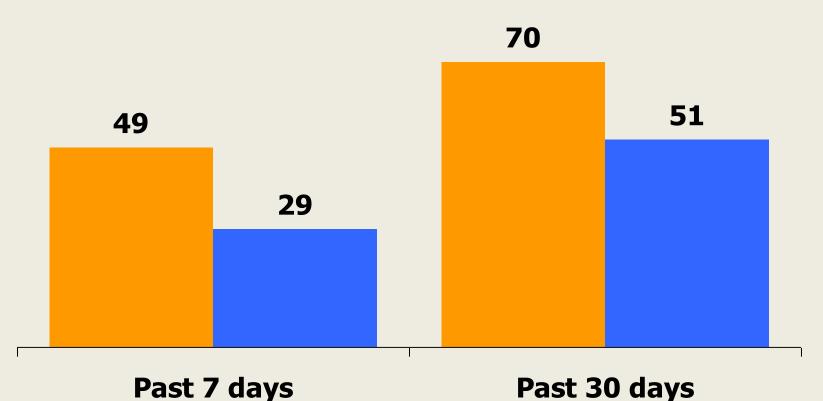

## 83% of Adults Regularly or Occasionally use Paper Preprints

70%
of adults
used in past
30 days

49% used in past week

**Base: Total Adults** 