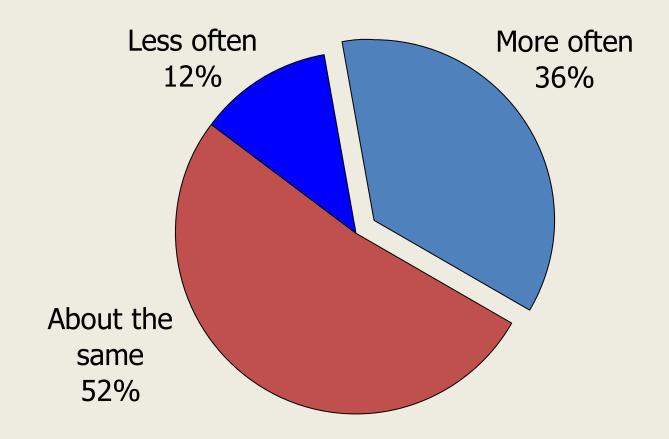

## Many More Are Increasing than Decreasing their Advertising Insert Usage

#### **Use of Advertising Inserts Compared to a Few Years Ago:**

Base: Ever read or look at advertising inserts in papers