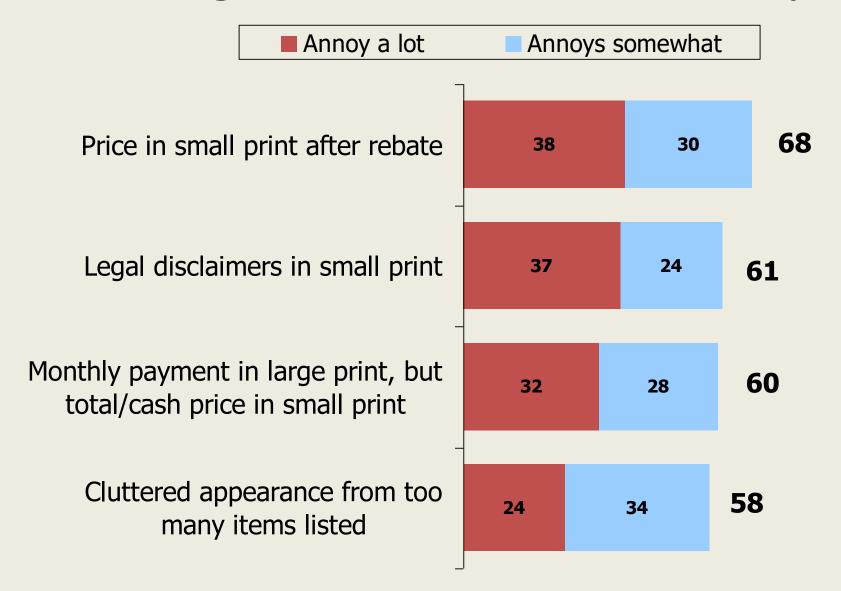

Preprints Beyond Their "Regular" Stores





## Most Will Check Weekday Ad Inserts





## Why Use Paper Preprints?

Occasions for regular use

Benefits for users

Core Benefit



#### **Occasions**

- Check for sales 76%
- Sunday routine 65%
- Browse for fun 63%
- Plan regular shopping 46%

# Utility Model for Paper Advertising

Base: Ever Use Paper Preprints

"In the Market"

70%

#### Benefits

- Easy comparison shopping 71%
- Predictable 65%
- Realistic 50%
- Portable 29%

Core Benefit

Save Time & Money 65%



#### More Use Preprints from Papers than from Direct Mail:





**Base: Total Adults** 

## Insert Size Preference: Smaller





## Paper Type Preference: Glossy





## Number of Pages: No Preference





## Photographs vs. Drawings: Photos!





## Design Elements That Annoy







## Features/Benefits Summary

Feature: Full Color

– Benefit: 62% Higher Readership

Feature: 2 Week Turnaround

– Benefit: React quickly

Feature: Glossy Paper

- Benefit: Enhance Image

Feature: Flexible Quantity

Benefit: Target specific areas with more impact and no waste







A Local Insert Program is printed in full color and can be delivered with your paper.

- These single page and four page full color inserts are perfect for a local advertiser's sale flyer or community event brochure to promote a local festival, fair or event. They are produced on glossy paper.
- Local merchants order these inserts to be printed and delivered with your paper.

This is a great way to add profit and revenue to your Publications







#### **Promote Local Events**

This is an awesome way to