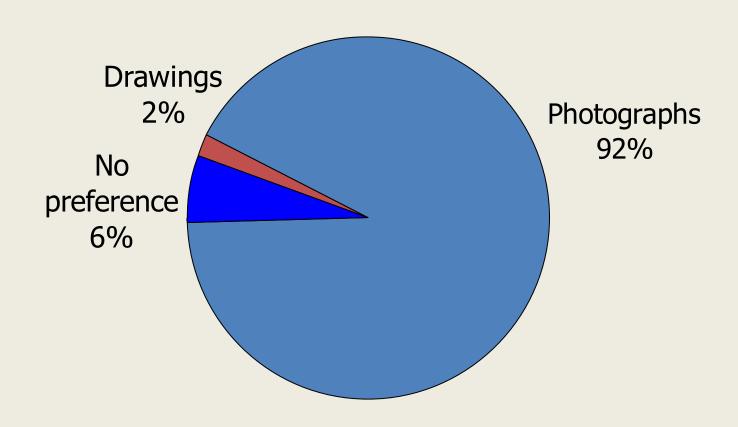

s in papers

## Most Readers Check Preprints Beyond Their "Regular" Stores





## Most Will Check Weekday Ad Inserts





## Why Use Paper Preprints?

Occasions for regular use

Benefits for users

Core Benefit



#### **Occasions**

- Check for sales 76%
- Sunday routine 65%
- Browse for fun 63%
- Plan regular shopping 46%

# Utility Model for Paper Advertising

Base: Ever Use Paper Preprints

"In the Market"

70%

#### Benefits

- Easy comparison shopping 71%
- Predictable 65%
- Realistic 50%
- Portable 29%

Core Benefit

Save Time & Money 65%



#### More Use Preprints from Papers than from Direct Mail:





**Base: Total Adults** 

## Insert Size Preference: Smaller





## Paper Type Preference: Glossy





## Number of Pages: No Preference





## Photographs vs. Drawings: Photos!





## Design Elements That Annoy







## Features/Benefits Summary

Feature: Full Color

– Benefit: 62% Higher Readership

Feature: 2 Week Turnaround

– Benefit: React quickly

Feature: Glossy Paper

- Benefit: Enhance Image

Feature: Flexible Quantity

Benefit: Target specific areas with more impact and no waste







A Local Insert Program is printed in full color and can be delivered with your paper.

- These single page and four page full color inserts are perfect for a local advertiser's sale flyer or community event brochure to promote a local festival, fair or event. They are produced on glossy paper.
- Local merchants order these inserts to be printed and delivered with your paper.

This is a great way to add profit and revenue to your Publications







#### **Promote Local E