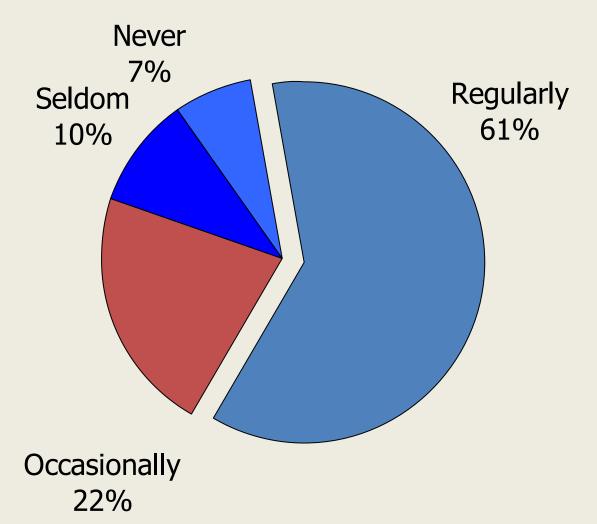

## 83% of Adults Regularly or Occasionally use Paper Preprints

70%
of adults
used in past
30 days

49% used in past week

**Base: Total Adults** 