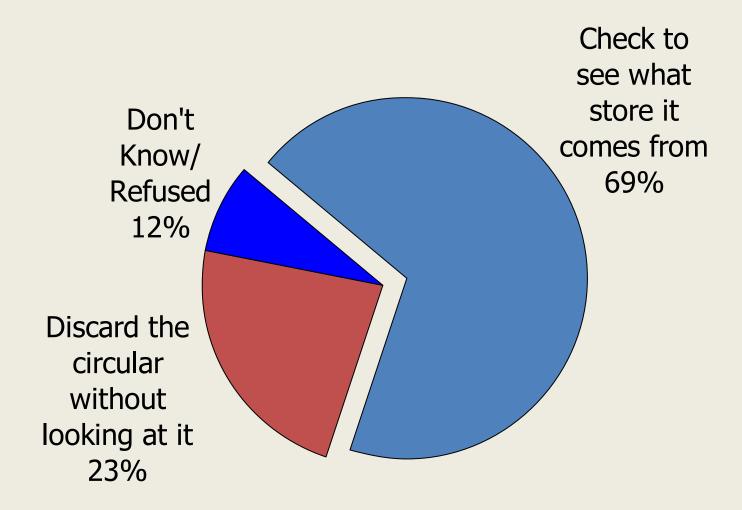

## Most Readers Check Preprints Beyond Their "Regular" Stores

## Most Will Check Weekday Ad Inserts